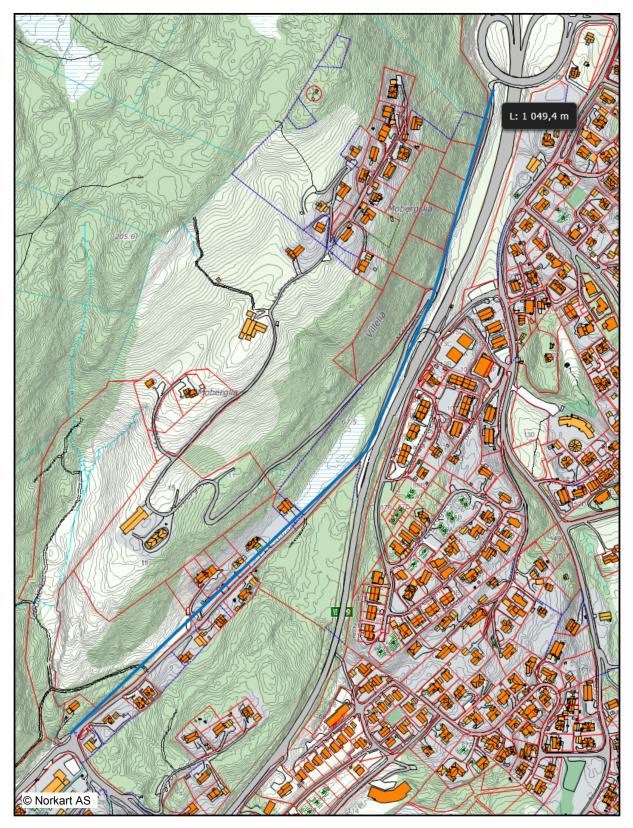

1:5000





## Innsjøer og vassdrag Innsjø

Innsjøkant

Elv/Bekk usikker Elv/Bekk Kanal/Grøft

# Høydeinformasjon Høydekurve 5m

- Høydekurve 1m
- Forsenkningkurve 5m
- Forsenkningkurve 1m
  - Toppunkt
  - Forsenkningpunkt

## Vegsituasion

×

×

| Vegsiluasjon     |                                 |  |
|------------------|---------------------------------|--|
|                  | Veq                             |  |
| $\sim$           | Ytterkant fortau                |  |
| $\sim$           | Annet vegareal                  |  |
|                  | Midtdeler/Trafikkøy             |  |
|                  | Avgrensning mot annet vegareal  |  |
|                  | Avgrensning mot avkjørsel       |  |
|                  | Gang/Sykkelveg på bro           |  |
| $\sim$           | Parkeringsplass kant