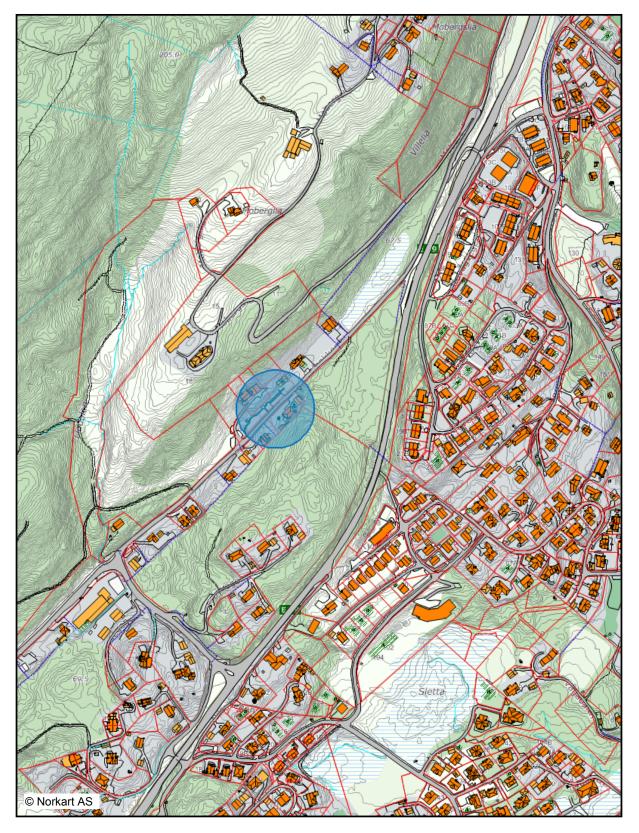

1:5000





### Kyst

- Havflate Kystkontur Innsjøer og vassdrag Innsjø
  - Innsjøkant Elv/Bekk Elv/Bekk usikker Elv/Bekk
- Kanal/Grøft

# Høydeinformasjon Høydekurve 5m

- Høydekurve 1m
- Forsenkningkurve 5m
- Forsenkningkurve 1m
- Toppunkt ×
- Forsenkningpunkt ×

- *Vegsituasjon* Veg Fortauskant Annet vegareal Midtdeler/Trafikkøy / -----Avgrensning mot annet vegareal Avgrensning mot avkjørsel Gang/Sykkelveg Parkeringsplass kant Autovern Ferist Vegdekkekant i tunnell Vegdekkekant Gang/Sykkelveg kant i undergang Gang/Sykkelveg kant Gangvegkant Annen samferdsel
- Traktor/Kjerreveg kant -.../

## Bygninger

. Bygningsdelelinje Grunnmur Bygning - Boligbygg Bygning - Andre bygg Annen bygning Bygning punkt Takriss Takoverbygg Takoverbygg kant Trapp inntil bygg, kant Veranda Bygningslinje Taksprang Møneli