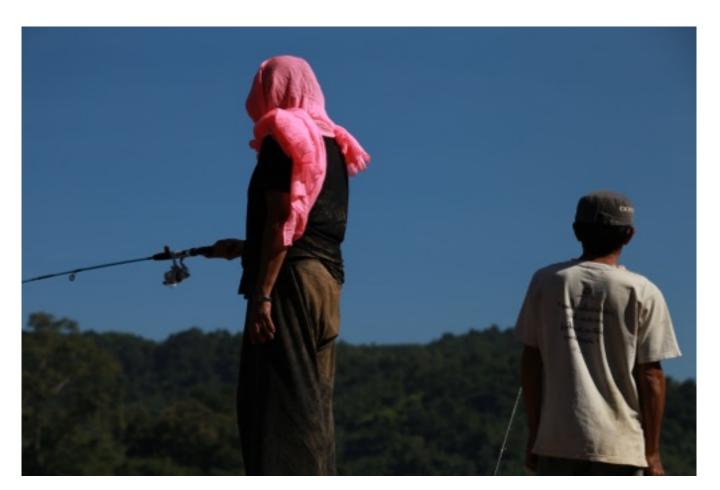

#### Norway - Thailand Performance Art

Artists:

Marit Tunestveit Dyre **Rita Marhaug** Terese Longva Pavana Ried Jittima Pholsawek Aor Nopawan Pattree Chimnok Sareena Sattapon

Pongnoi

Along Makong River and in Chiang Kong on 9th to 11 th of December 2016. Photo by: Wichai Juntavaro

Rita Marhaug

Terese Longva

Along Makong River and in Chiang Kong on 9th to 11 th of December 2016. Photo by: Wichai Juntavaro

Sareena Sattapon

Nopawan Sirivjkul

Along Makong River and in Chiang Kong on 9th to 11 th of December 2016. Photo by: Wichai Juntavaro

Jittima Polsawek

Pattree Chinook

Along Makong River and in Chiang Kong on 9th to 11 th of December 2016. Photo by: Wichai Juntavaro

Pavana Reid