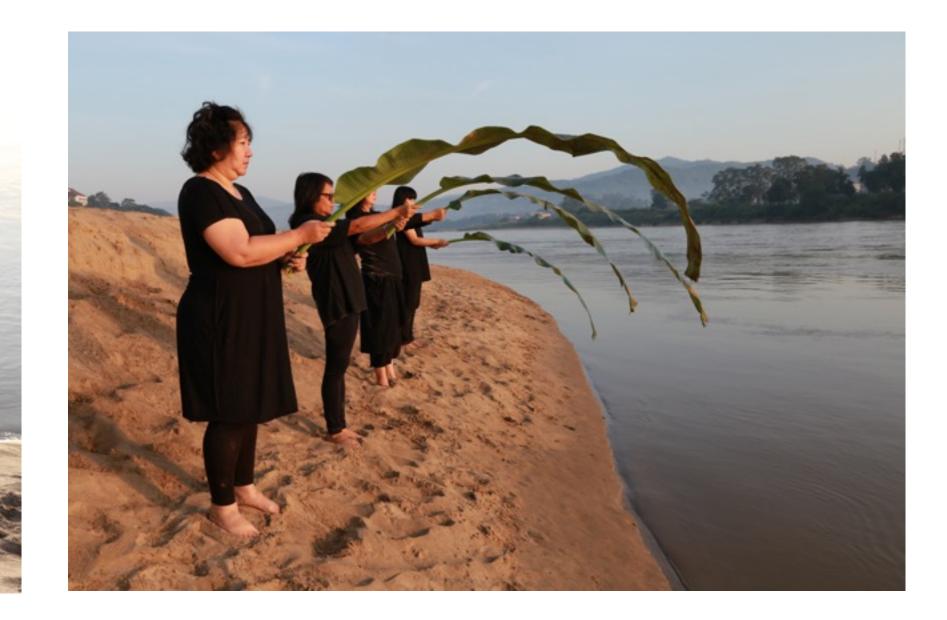

#### Team Thailand

4 leafs, 4 artist, one location: Chiang Kong Photo by: Wichai Juntavaro