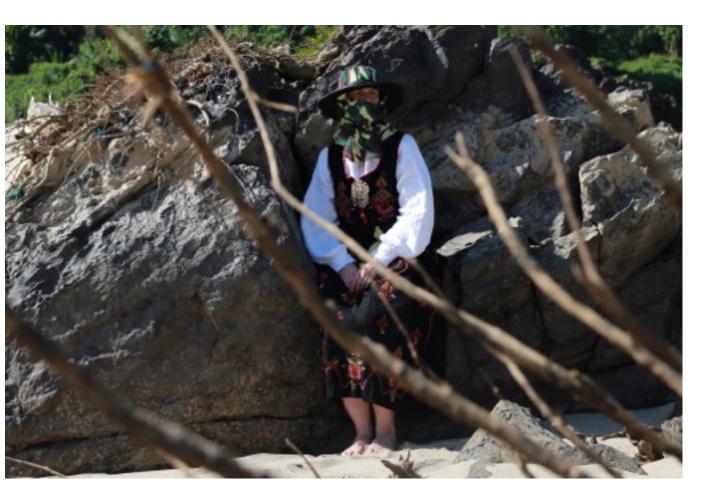

#### Norway - Thailand Performance Art

Artists:

Marit Tunestveit Dyre **Rita Marhaug** Terese Longva Pavana Ried Jittima Pholsawek Aor Nopawan Pattree Chimnok Sareena Sattapon

Pongnoi

Along Makong River and in Chiang Kong on 9th to 11 th of December 2016. Photo by: Wichai Juntavaro

Rita Marhaug

Terese Longva

Along Makong River and in Chiang Kong on 9th to 11 th of December 2016. Photo by: Wichai Juntavaro

Sareena Sattapon

Nopawan Sirivjkul

Along Makong River and in Chiang Kong on 9th to 11 th of December 2016. Photo by: Wichai Juntavaro

Jittima Polsawek

Pattree Chinook

Along Makong River and in Chiang Kong on 9th to 11 th of December 2016. Photo by: Wichai Juntavaro

Pavana Reid