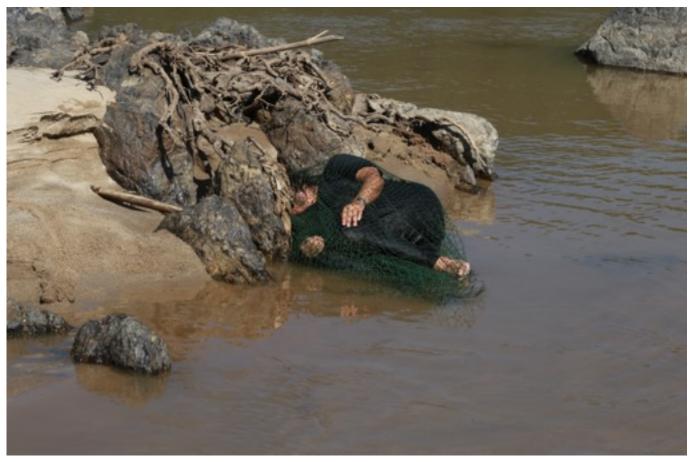

#### Norway - Thailand Performance Art

Artists:

Marit Tunestveit Dyre **Rita Marhaug** Terese Longva Pavana Ried Jittima Pholsawek Aor Nopawan Pattree Chimnok Sareena Sattapon

Pongnoi

Along Makong River and in Chiang Kong on 9th to 11 th of December 2016. Photo by: Wichai Juntavaro

Rita Marhaug

Terese Longva

Along Makong River and in Chiang Kong on 9th to 11 th of December 2016. Photo by: Wichai Juntavaro

Sareena Sattapon

Nopawan Sirivjkul

Along Makong River and in Chiang Kong on 9th to 11 th of December 2016. Photo by: Wichai Juntavaro

Jittima Polsawek

Pattree Chinook

Along Makong River and in Chiang Kong on 9th to 11 th of December 2016. Photo by: Wichai Juntavaro

Pavana Reid