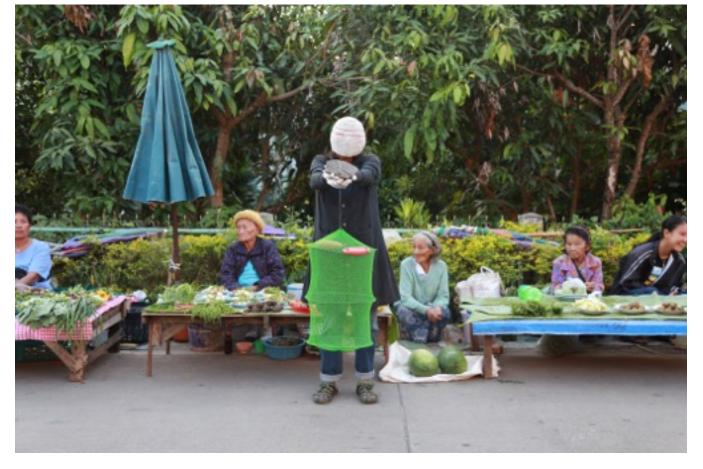

#### Norway - Thailand Performance Art

Artists:

Marit Tunestveit Dyre **Rita Marhaug** Terese Longva Pavana Ried Jittima Pholsawek Aor Nopawan Pattree Chimnok Sareena Sattapon

Pongnoi

Along Makong River and in Chiang Kong on 9th to 11 th of December 2016. Photo by: Wichai Juntavaro

Rita Marhaug

Terese Longva

Along Makong River and in Chiang Kong on 9th to 11 th of December 2016. Photo by: Wichai Juntavaro

Sareena Sattapon

Nopawan Sirivjkul

Along Makong River and in Chiang Kong on 9th to 11 th of December 2016. Photo by: Wichai Juntavaro

Jittima Polsawek

Pattree Chinook

Along Makong River and in Chiang Kong on 9th to 11 th of December 2016. Photo by: Wichai Juntavaro

Pavana Reid