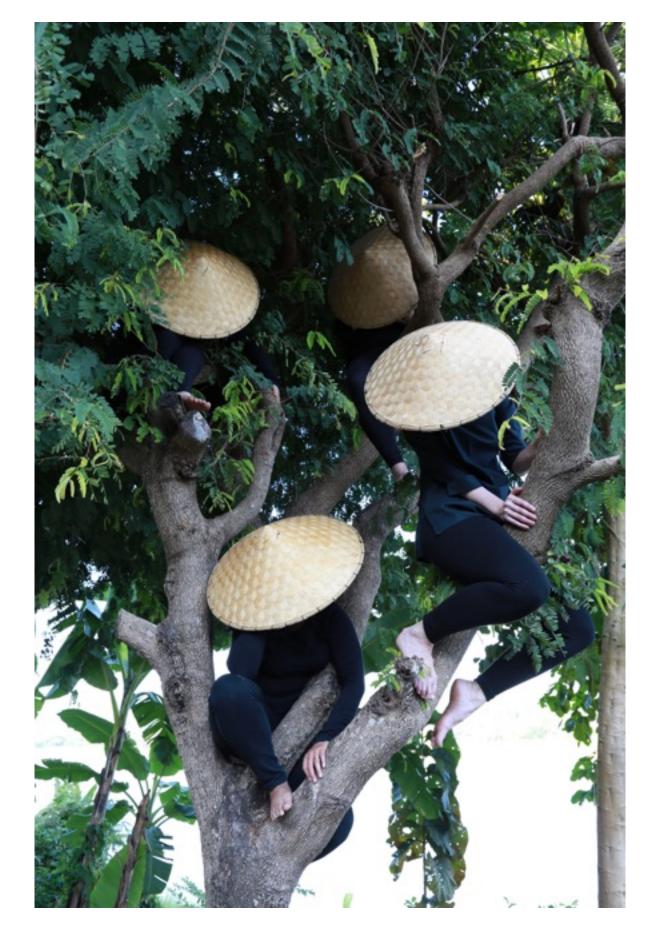

# Team Norway

4 hats, 4 artist, one location: Chiang Kong Photo by: Wichai Juntavaro