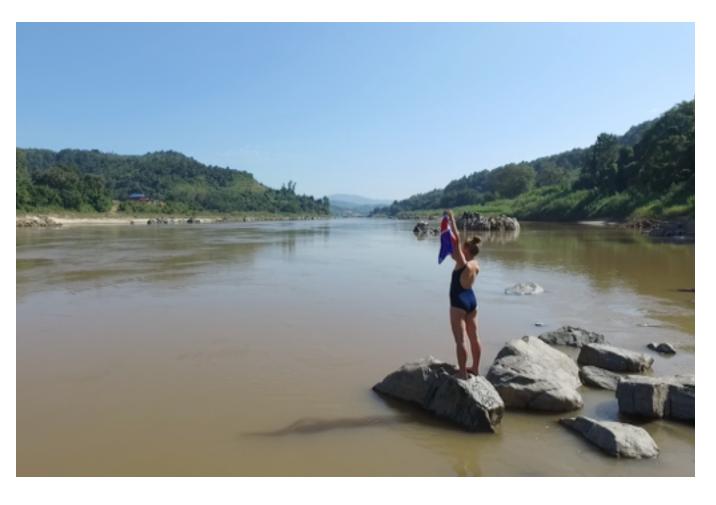

#### Norway - Thailand Performance Art

Artists:

Marit Tunestveit Dyre **Rita Marhaug** Terese Longva Pavana Ried Jittima Pholsawek Aor Nopawan Pattree Chimnok Sareena Sattapon

Pongnoi

Along Makong River and in Chiang Kong on 9th to 11 th of December 2016. Photo by: Wichai Juntavaro

Rita Marhaug

Terese Longva

Along Makong River and in Chiang Kong on 9th to 11 th of December 2016. Photo by: Wichai Juntavaro

Sareena Sattapon

Nopawan Sirivjkul

Along Makong River and in Chiang Kong on 9th to 11 th of December 2016. Photo by: Wichai Juntavaro

Jittima Polsawek

Pattree Chinook

Along Makong River and in Chiang Kong on 9th to 11 th of December 2016. Photo by: Wichai Juntavaro

Pavana Reid