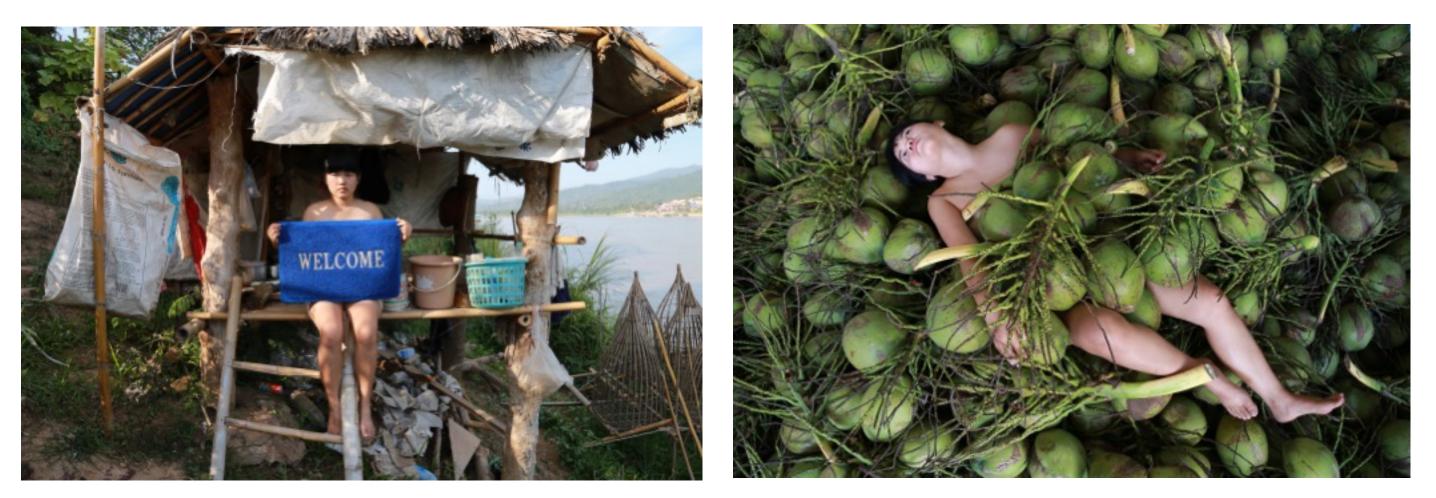

#### Norway - Thailand Performance Art

Artists:

Marit Tunestveit Dyre **Rita Marhaug** Terese Longva Pavana Ried Jittima Pholsawek Aor Nopawan Pattree Chimnok Sareena Sattapon

Pongnoi

Along Makong River and in Chiang Kong on 9th to 11 th of December 2016. Photo by: Wichai Juntavaro

Rita Marhaug

Terese Longva

Along Makong River and in Chiang Kong on 9th to 11 th of December 2016. Photo by: Wichai Juntavaro

Sareena Sattapon

Nopawan Sirivjkul

Along Makong River and in Chiang Kong on 9th to 11 th of December 2016. Photo by: Wichai Juntavaro

Jittima Polsawek

Pattree Chinook

Along Makong River and in Chiang Kong on 9th to 11 th of December 2016. Photo by: Wichai Juntavaro

Pavana Reid