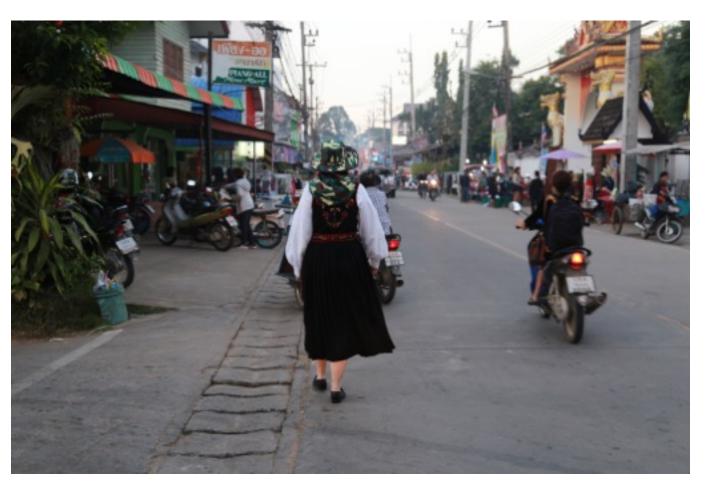

#### Norway - Thailand Performance Art

Artists:

Marit Tunestveit Dyre **Rita Marhaug** Terese Longva Pavana Ried Jittima Pholsawek Aor Nopawan Pattree Chimnok Sareena Sattapon

Pongnoi

Along Makong River and in Chiang Kong on 9th to 11 th of December 2016. Photo by: Wichai Juntavaro

Rita Marhaug

Terese Longva

Along Makong River and in Chiang Kong on 9th to 11 th of December 2016. Photo by: Wichai Juntavaro

Sareena Sattapon

Nopawan Sirivjkul

Along Makong River and in Chiang Kong on 9th to 11 th of December 2016. Photo by: Wichai Juntavaro

Jittima Polsawek

Pattree Chinook

Along Makong River and in Chiang Kong on 9th to 11 th of December 2016. Photo by: Wichai Juntavaro

Pavana Reid