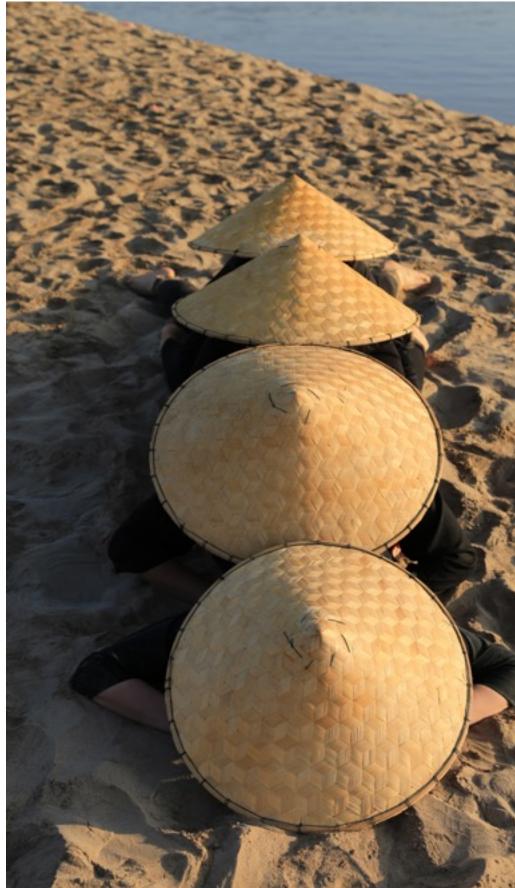

# Team Norway

4 hats, 4 artist, one location: Chiang Kong Photo by: Wichai Juntavaro