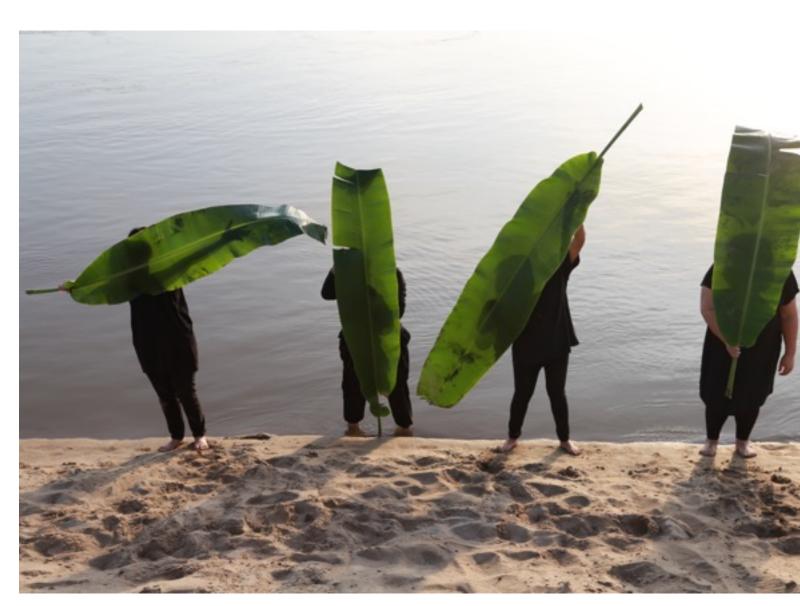

#### Team Thailand

4 leafs, 4 artist, one location: Chiang Kong Photo by: Wichai Juntavaro