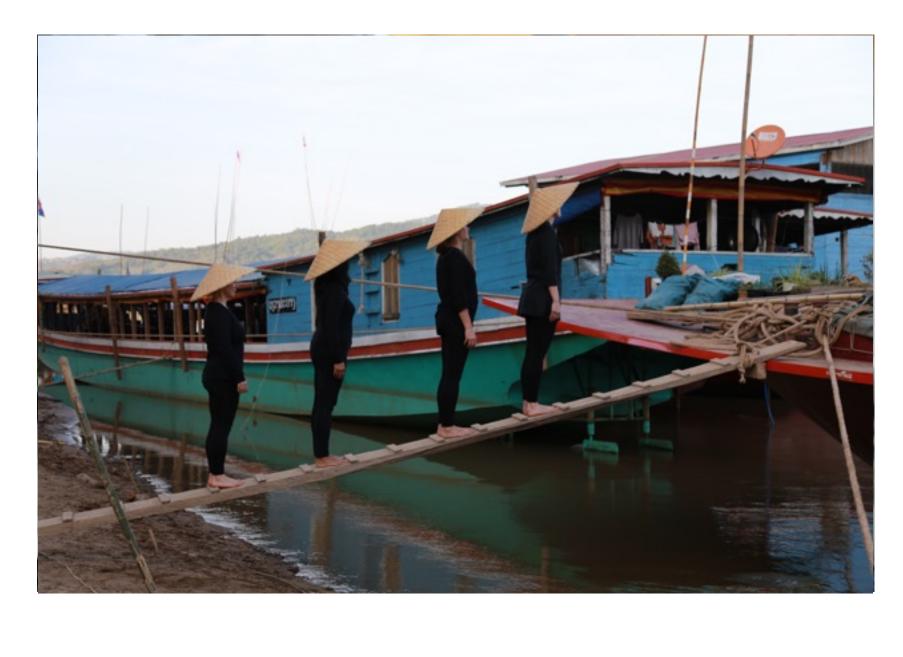

# Team Norway

4 hats, 4 artist, one location: Chiang Kong Photo by: Wichai Juntavaro