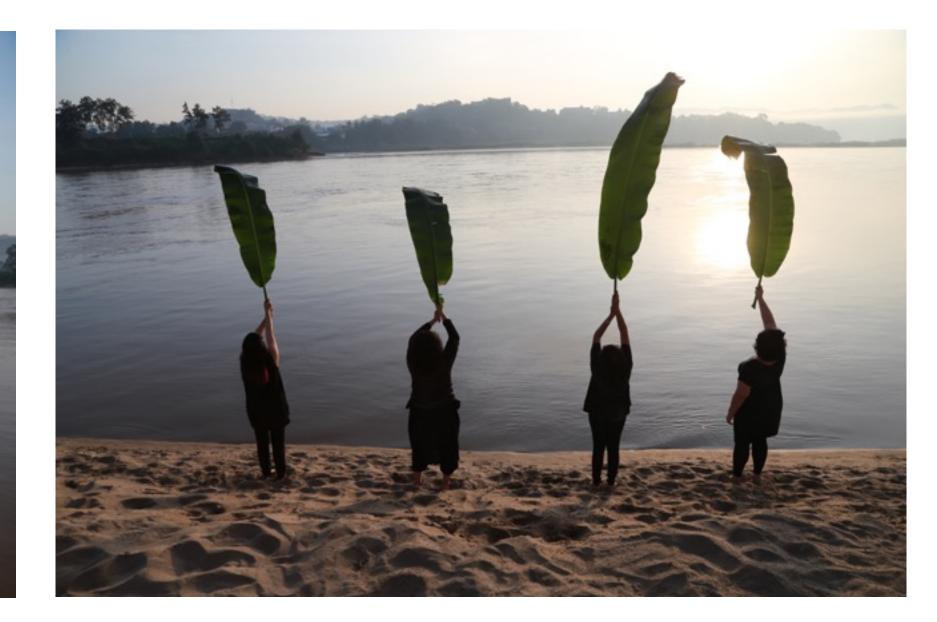

#### Team Thailand

4 leafs, 4 artist, one location: Chiang Kong Photo by: Wichai Juntavaro